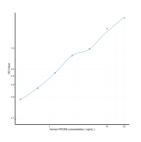

## **PRODUCT PROPERTIES**

| Detection<br>Sensitivity | 0.312-20ng/mL<br>0.118ng/mL                                                                                                         |
|--------------------------|-------------------------------------------------------------------------------------------------------------------------------------|
| Detection                | 0.312-20ng/mL                                                                                                                       |
| Limit                    |                                                                                                                                     |
| Assay Time               | 4.5 hrs                                                                                                                             |
| Storage                  | Store the unopened kit in the fridge at 2-8°C for up to 6 months. Once opened store individual kit contents according to components |
| Instruction              | table provided with the kit.                                                                                                        |
| Note                     | STRICTLY FOR FURTHER SCIENTIFIC RESEARCH USE ONLY (RUO). MUST NOT TO BE USED IN DIAGNOSTIC OR THERAPEUTIC                           |
|                          | APPLICATIONS.                                                                                                                       |
|                          |                                                                                                                                     |