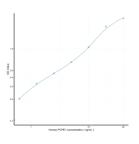

# Human PCPE1 (Procollagen C Proteinase Enhancer 1) Sandwich ELISA Kit Kit (STJE0011309) STJE0011309

## **GENERAL INFORMATION**

# Product Kits

 Type

 Short
 This PCPE1 Sandwich ELISA Kit is an in-vitro enzyme-linked immunosorbent assay for the measurement of samples in human serum, plasma, tissue homogenates, cell lysates, cell culture supernates or other biological fluids..

 Applications
 ELISA

 Reactivity
 Human

## **PRODUCT PROPERTIES**

| į |
|---|
|   |
| ) |
|   |
|   |
|   |
| s |

#### **TARGET INFORMATION**

 Sample
 serum, plasma, tissue homogenates, cell lysates, cell culture supernates or other biological fluids.

 Types
 PCOLCE

 Symbol
 PCOC1\_HUMAN



This product is suitable for in-vitro studies under the RESEARCH USE ONLY [RUO] licence. This product must not be used as for diagnostic or other medical purposes. St John's Laboratory Ltd, Knowledge Dock Business Centre, University Way, London, E16 2RD | Tel: 0208 223 3081