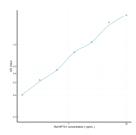

## PRODUCT PROPERTIES

Detection 0.156-10ng/mL Sensitivity 0.065ng/mL Detection Limit 0.156-10ng/mL Assay Time 4.5 hrs

Storage Store the unopened kit in the fridge at 2-8°C for up to 6 months. Once opened store individual kit contents according to components