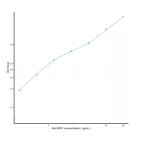

# Rat NPR1 (Natriuretic Peptide Receptor 1) Sandwich ELISA Kit Kit (STJE0011037) STJE0011037

### **GENERAL INFORMATION**

#### Product Type Kits

 Short
 This NPR1 Sandwich ELISA Kit is an in-vitro enzyme-linked immunosorbent assay for the measurement of samples in rat tissue homogenates or other biological fluids..

 Applications
 ELISA

 Reactivity
 Rat

# **PRODUCT PROPERTIES**

## **TARGET INFORMATION**





This product is suitable for in-vitro studies under the RESEARCH USE ONLY [RUO] licence. This product must not be used as for diagnostic or other medical purposes. St John's Laboratory Ltd, Knowledge Dock Business Centre, University Way, London, E16 2RD | Tel: 0208 223 3081