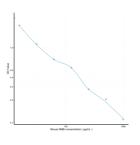

# **PRODUCT PROPERTIES**

 Detection
 15.6-1000pg/mL

 Sensitivity
 4.75pg/mL

 Detection
 15.6-1000pg/mL

 Limit
 2.5 hrs

 Storage
 Store the unopened kit in the fridge at 2-8°C for up to 6 months. Once opened store individual kit contents according to components table provided with the kit.