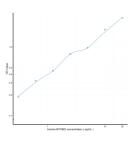

## **PRODUCT PROPERTIES**

| Detection<br>Sensitivity | 0.312-20ng/mL<br>0.123ng/mL                                                                                                         |
|--------------------------|-------------------------------------------------------------------------------------------------------------------------------------|
| Detection                | 0.312-20ng/mL                                                                                                                       |
| Limit                    |                                                                                                                                     |
| Assay Time               | 4.5 hrs                                                                                                                             |
| Storage                  | Store the unopened kit in the fridge at 2-8°C for up to 6 months. Once opened store individual kit contents according to components |
| Instruction              | table provided with the kit.                                                                                                        |
| Note                     | STRICTLY FOR FURTHER SCIENTIFIC RESEARCH USE ONLY (RUO). MUST NOT TO BE USED IN DIAGNOSTIC OR THERAPEUTIC                           |
|                          | APPLICATIONS.                                                                                                                       |
|                          |                                                                                                                                     |