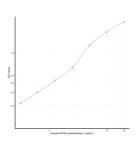

## **PRODUCT PROPERTIES**

 Detection
 0.312-20ng/mL

 Sensitivity
 0.136ng/mL

 Detection
 0.312-20ng/mL

 Limit
 4.5 hrs

 Storage
 Store the unopened kit in the fridge at 2-8°C for up to 6 months. Once opened store individual kit contents according to components table provided with the kit.