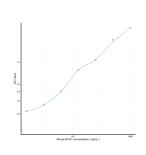

## **PRODUCT PROPERTIES**

Detection 15.6-1000pg/mL Sensitivity 7.3pg/mL Detection 15.6-1000pg/mL Limit Assay Time 4.5 hrs Storage Store the unopened kit in the fridge at 2-8°C for up to 6 months. Once opened store individual kit contents according to components Instruction table provided with the kit. Note STRICTLY FOR FURTHER SCIENTIFIC RESEARCH USE ONLY (RUO). MUST NOT TO BE USED IN DIAGNOSTIC OR THERAPEUTIC APPLICATIONS.