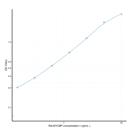

## **PRODUCT PROPERTIES**

Detection 0.156-10ng/mL Sensitivity 0.059ng/mL Detection 0.156-10ng/mL Limit Assay Time 4.5 hrs Storage Store the unopened kit in the fridge at 2-8°C for up to 6 months. Once opened store individual kit contents according to components Instruction table provided with the kit. Note STRICTLY FOR FURTHER SCIENTIFIC RESEARCH USE ONLY (RUO). MUST NOT TO BE USED IN DIAGNOSTIC OR THERAPEUTIC APPLICATIONS.