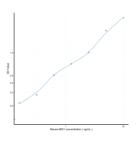

### **PRODUCT PROPERTIES**

| Detection<br>Sensitivity | 0.156-10ng/mL<br>0.052ng/mL                                                                                                         |
|--------------------------|-------------------------------------------------------------------------------------------------------------------------------------|
| Detection                | 0.156-10ng/mL                                                                                                                       |
| Limit                    |                                                                                                                                     |
| Assay Time               | 4.5 hrs                                                                                                                             |
| Storage                  | Store the unopened kit in the fridge at 2-8°C for up to 6 months. Once opened store individual kit contents according to components |
| Instruction              | table provided with the kit.                                                                                                        |
| Note                     | STRICTLY FOR FURTHER SCIENTIFIC RESEARCH USE ONLY (RUO). MUST NOT TO BE USED IN DIAGNOSTIC OR THERAPEUTIC                           |
|                          | APPLICATIONS.                                                                                                                       |