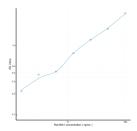

## **PRODUCT PROPERTIES**

Detection 1.56-100ng/mL Sensitivity 0.57ng/mL Detection Limit 1.56-100ng/mL Assay Time 4.5 hrs

Storage Store the unopened kit in the fridge at 2-8°C for up to 6 months. Once opened store individual kit contents according to components