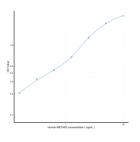

# **PRODUCT PROPERTIES**

|             | 0.156-10ng/mL<br>0.058ng/mL                                                                                                         |
|-------------|-------------------------------------------------------------------------------------------------------------------------------------|
| Detection   | 0.156-10ng/mL                                                                                                                       |
| Limit       |                                                                                                                                     |
| Assay Time  | 4.5 hrs                                                                                                                             |
| Storage     | Store the unopened kit in the fridge at 2-8°C for up to 6 months. Once opened store individual kit contents according to components |
| Instruction | table provided with the kit.                                                                                                        |
| Note        | STRICTLY FOR FURTHER SCIENTIFIC RESEARCH USE ONLY (RUO). MUST NOT TO BE USED IN DIAGNOSTIC OR THERAPEUTIC APPLICATIONS.             |