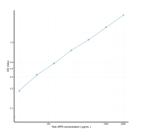

### **PRODUCT PROPERTIES**

 Detection
 31.2-2000pg/mL

 Sensitivity
 13.3pg/mL

 Detection Limit
 31.2-2000pg/mL

 Assay Time
 4.5 hrs

 Storage
 Store the unoper

 Instruction
 table provided with

on 31.2-2000pg/mL ity 13.3pg/mL nit 31.2-2000pg/mL ne 4.5 hrs de Store the unopened kit in the fridge at 2-8°C for

 
 Storage
 Store the unopened kit in the fridge at 2-8°C for up to 6 months. Once opened store individual kit contents according to components table provided with the kit.

 Note
 STRICTLY FOR FURTHER SCIENTIFIC RESEARCH USE ONLY (RUO). MUST NOT TO BE USED IN DIAGNOSTIC OR THERAPEUTIC