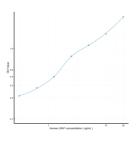

### **PRODUCT PROPERTIES**

| Detection<br>Sensitivity | 0.312-20ng/mL<br>0.112ng/mL                                                                                                         |
|--------------------------|-------------------------------------------------------------------------------------------------------------------------------------|
| Detection                | 0.312-20ng/mL                                                                                                                       |
| Limit                    |                                                                                                                                     |
| Assay Time               | 4.5 hrs                                                                                                                             |
| Storage                  | Store the unopened kit in the fridge at 2-8°C for up to 6 months. Once opened store individual kit contents according to components |
| Instruction              | table provided with the kit.                                                                                                        |
| Note                     | STRICTLY FOR FURTHER SCIENTIFIC RESEARCH USE ONLY (RUO). MUST NOT TO BE USED IN DIAGNOSTIC OR THERAPEUTIC                           |
|                          | APPLICATIONS.                                                                                                                       |