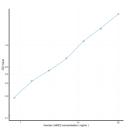

### **PRODUCT PROPERTIES**

| Detection   | 0.781-50ng/mL                                                                                             |
|-------------|-----------------------------------------------------------------------------------------------------------|
| Sensitivity | 0.26ng/mL                                                                                                 |
| Detection   | 0.781-50ng/mL                                                                                             |
| Limit       |                                                                                                           |
| Assay Time  | 4.5 hrs                                                                                                   |
| Storage     |                                                                                                           |
| Instruction | table provided with the kit.                                                                              |
| Note        | STRICTLY FOR FURTHER SCIENTIFIC RESEARCH USE ONLY (RUO). MUST NOT TO BE USED IN DIAGNOSTIC OR THERAPEUTIC |
|             | APPLICATIONS.                                                                                             |
|             |                                                                                                           |