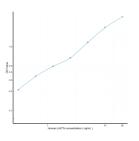

#### **PRODUCT PROPERTIES**

| Detection<br>Sensitivity | 0.312-20ng/mL<br>0.093ng/mL                                                                               |
|--------------------------|-----------------------------------------------------------------------------------------------------------|
| Detection                | 0.312-20ng/mL                                                                                             |
| Limit                    |                                                                                                           |
| Assay Time               | 4.5 hrs                                                                                                   |
| Storage                  |                                                                                                           |
| Instruction              | table provided with the kit.                                                                              |
| Note                     | STRICTLY FOR FURTHER SCIENTIFIC RESEARCH USE ONLY (RUO). MUST NOT TO BE USED IN DIAGNOSTIC OR THERAPEUTIC |
|                          | APPLICATIONS.                                                                                             |