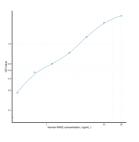

### **PRODUCT PROPERTIES**

| Detection<br>Sensitivity | 0.312-20ng/mL<br>0.106ng/mL                                                                                                         |
|--------------------------|-------------------------------------------------------------------------------------------------------------------------------------|
| Detection                | 0.312-20ng/mL                                                                                                                       |
| Limit                    |                                                                                                                                     |
| Assay Time               | 4.5 hrs                                                                                                                             |
| Storage                  | Store the unopened kit in the fridge at 2-8°C for up to 6 months. Once opened store individual kit contents according to components |
| Instruction              | table provided with the kit.                                                                                                        |
| Note                     | STRICTLY FOR FURTHER SCIENTIFIC RESEARCH USE ONLY (RUO). MUST NOT TO BE USED IN DIAGNOSTIC OR THERAPEUTIC                           |
|                          | APPLICATIONS.                                                                                                                       |