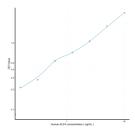

its

Short This KLF4 Sandwich ELISA Kit is an in-vitro enzyme-linked immunosorbent assay for the measurement of samples in human tissue

**Description** homogenates or other biological fluids...

Applications ELISA Reactivity Human

## **PRODUCT PROPERTIES**

 Detection
 0.156-10ng/mL

 Sensitivity
 0.060ng/mL

 Detection
 0.156-10ng/mL

 Limit
 4.5 hrs

Storage Store the unopened kit in the fridge at 2-8°C for up to 6 months. Once opened store individual kit contents according to components

**Instruction** table provided with the kit.

Note STRICTLY FOR FURTHER SCIENTIFIC RESEARCH USE ONLY (RUO). MUST NOT TO BE USED IN DIAGNOSTIC OR THERAPEUTIC

APPLICATIONS.

## **TARGET INFORMATION**

Sample Types tissue homogenates or other biological fluids.

Gene Symbol KLF4
Uniprot ID KLF4\_HUMAN



This product is suitable for in-vitro studies under the RESEARCH USE ONLY [RUO] licence. This product must not be used as for diagnostic or other medical purposes. St John's Laboratory Ltd, Knowledge Dock Business Centre, University Way, London, E16 2RD | Tel: 0208 223 3081