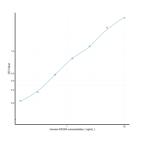

## **PRODUCT PROPERTIES**

| Detection   | 0.156-10ng/mL                                                                                                                       |
|-------------|-------------------------------------------------------------------------------------------------------------------------------------|
| Sensitivity | 6                                                                                                                                   |
| Detection   | 0.156-10ng/mL                                                                                                                       |
| Limit       |                                                                                                                                     |
| Assay Time  | 4.5 hrs                                                                                                                             |
| Storage     | Store the unopened kit in the fridge at 2-8°C for up to 6 months. Once opened store individual kit contents according to components |
| Instruction | table provided with the kit.                                                                                                        |
| Note        | STRICTLY FOR FURTHER SCIENTIFIC RESEARCH USE ONLY (RUO). MUST NOT TO BE USED IN DIAGNOSTIC OR THERAPEUTIC                           |
|             | APPLICATIONS.                                                                                                                       |
|             |                                                                                                                                     |