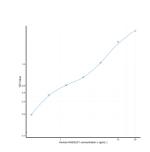

## Human KAZALD1 (Kazal Type Serine Protease Inhibitor Domain Containing Protein 1) Sandwich ELISA Kit Kit (STJE0010134) STJE0010134

## **GENERAL INFORMATION**

Product Kits

Type Short This KAZALD1 Sandwich ELISA Kit is an in-vitro enzyme-linked immunosorbent assay for the measurement of samples in human tissue homogeneties, cell lysates or other biological fluids.. Applications ELISA Reactivity Human

## **PRODUCT PROPERTIES**

## **TARGET INFORMATION**

Sample tissue homogenates, cell lysates or other biological fluids. Types Gene Symbol KAZALD1 Uniprot ID KAZD1\_HUMAN



This product is suitable for in-vitro studies under the RESEARCH USE ONLY [RUO] licence. This product must not be used as for diagnostic or other medical purposes. St John's Laboratory Ltd, Knowledge Dock Business Centre, University Way, London, E16 2RD | Tel: 0208 223 3081