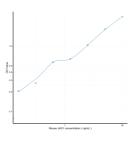

### **PRODUCT PROPERTIES**

| Detection<br>Sensitivity | 0.156-10ng/mL                                                                                                                       |
|--------------------------|-------------------------------------------------------------------------------------------------------------------------------------|
|                          | 0.156-10ng/mL                                                                                                                       |
| Limit                    |                                                                                                                                     |
| Assay Time               | 4.5 hrs                                                                                                                             |
| Storage                  | Store the unopened kit in the fridge at 2-8°C for up to 6 months. Once opened store individual kit contents according to components |
| Instruction              | table provided with the kit.                                                                                                        |
| Note                     | STRICTLY FOR FURTHER SCIENTIFIC RESEARCH USE ONLY (RUO). MUST NOT TO BE USED IN DIAGNOSTIC OR THERAPEUTIC                           |
|                          | APPLICATIONS.                                                                                                                       |