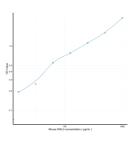

### **PRODUCT PROPERTIES**

 Detection
 15.6-1000pg/mL

 Sensitivity
 6.3pg/mL

 Detection
 15.6-1000pg/mL

 Limit
 4.5 hrs

 Storage
 Storate

 Instruction
 Storate

 Storage
 Storate