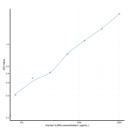

## **PRODUCT PROPERTIES**

Detection 78.1-5000pg/mL Sensitivity 24.6pg/mL Detection 78.1-5000pg/mL Limit Assay Time 4.5 hrs Storage Store the unopened kit in the fridge at 2-8°C for up to 6 months. Once opened store individual kit contents according to components Instruction table provided with the kit. Note STRICTLY FOR FURTHER SCIENTIFIC RESEARCH USE ONLY (RUO). MUST NOT TO BE USED IN DIAGNOSTIC OR THERAPEUTIC APPLICATIONS.