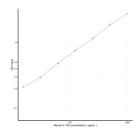

## **PRODUCT PROPERTIES**

Detection 15.6-1000pg/mL Sensitivity 6.8pg/mL Detection 15.6-1000pg/mL Limit

Assay Time 4.5 hrs

Storage Store the unopened kit in the fridge at 2-8°C for up to 6 months. Once opened store individual kit contents according to components