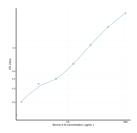

INFORMATION**

Product Type Kits

Short This IL16 Sandwich ELISA Kit is an in-vitro enzyme-linked immunosorbent assay for the measurement of samples in bovine serum,

**Description** plasma or other biological fluids..

Applications ELISA Reactivity Bovine

## **PRODUCT PROPERTIES**

Detection 15.6-1000pg/mL Sensitivity 6.1pg/mL Detection 15.6-1000pg/mL Limit

Assay Time 4.5 hrs

Storage Store the unopened kit in the fridge at 2-8°C for up to 6 months. Once opened store individual kit contents according to components

**Instruction** table provided with the kit.

Note STRICTLY FOR FURTHER SCIENTIFIC RESEARCH USE ONLY (RUO). MUST NOT TO BE USED IN DIAGNOSTIC OR THERAPEUTIC

APPLICATIONS.

## TARGET INFORMATION

Gene Symbol Uniprot ID

Sample Types serum, plasma or other biological fluids.



This product is suitable for in-vitro studies under the RESEARCH USE ONLY [RUO] licence. This product must not be used as for diagnostic or other medical purposes. St John's Laboratory Ltd, Knowledge Dock Business Centre, University Way, London, E16 2RD | Tel: 0208 223 3081