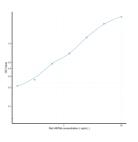

#### **PRODUCT PROPERTIES**

| Detection<br>Sensitivity | 0.156-10ng/mL<br>0.068ng/mL                                                                                                         |
|--------------------------|-------------------------------------------------------------------------------------------------------------------------------------|
| Detection                | 0.156-10ng/mL                                                                                                                       |
| Limit                    |                                                                                                                                     |
| Assay Time               | 4.5 hrs                                                                                                                             |
| Storage                  | Store the unopened kit in the fridge at 2-8°C for up to 6 months. Once opened store individual kit contents according to components |
| Instruction              | table provided with the kit.                                                                                                        |
| Note                     | STRICTLY FOR FURTHER SCIENTIFIC RESEARCH USE ONLY (RUO). MUST NOT TO BE USED IN DIAGNOSTIC OR THERAPEUTIC                           |
|                          | APPLICATIONS.                                                                                                                       |
|                          |                                                                                                                                     |