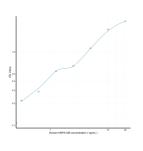

**PRODUCT PROPERTIES** 

| Detection   | 0.312-20ng/mL                                                                                                                       |
|-------------|-------------------------------------------------------------------------------------------------------------------------------------|
| Sensitivity | 0.128ng/mL                                                                                                                          |
| Detection   | 0.312-20ng/mL                                                                                                                       |
| Limit       |                                                                                                                                     |
| Assay Time  | 4.5 hrs                                                                                                                             |
| Storage     | Store the unopened kit in the fridge at 2-8°C for up to 6 months. Once opened store individual kit contents according to components |
| Instruction | table provided with the kit.                                                                                                        |
| Note        | STRICTLY FOR FURTHER SCIENTIFIC RESEARCH USE ONLY (RUO). MUST NOT TO BE USED IN DIAGNOSTIC OR THERAPEUTIC                           |
|             | APPLICATIONS.                                                                                                                       |
|             |                                                                                                                                     |