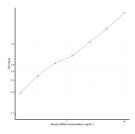

pe Kits

Short This HRH4 Sandwich ELISA Kit is an in-vitro enzyme-linked immunosorbent assay for the measurement of samples in mouse tissue

**Description** homogenates or other biological fluids...

Applications ELISA Reactivity Mouse

## PRODUCT PROPERTIES

 Detection
 0.156-10ng/mL

 Sensitivity
 0.051ng/mL

 Detection
 0.156-10ng/mL

 Limit
 4.5 hrs

Storage Store the unopened kit in the fridge at 2-8°C for up to 6 months. Once opened store individual kit contents according to components

**Instruction** table provided with the kit.

Note STRICTLY FOR FURTHER SCIENTIFIC RESEARCH USE ONLY (RUO). MUST NOT TO BE USED IN DIAGNOSTIC OR THERAPEUTIC

APPLICATIONS.

## **TARGET INFORMATION**

Sample Types tissue homogenates or other biological fluids.

Gene Symbol Hrh4
Uniprot ID HRH4\_MOUSE



This product is suitable for in-vitro studies under the RESEARCH USE ONLY [RUO] licence. This product must not be used as for diagnostic or other medical purposes. St John's Laboratory Ltd, Knowledge Dock Business Centre, University Way, London, E16 2RD | Tel: 0208 223 3081