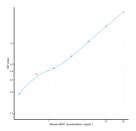

## **PRODUCT PROPERTIES**

 Detection
 0.312-20ng/mL

 Sensitivity
 0.113ng/mL

 Detection
 0.312-20ng/mL

 Limit
 4.5 hrs

Storage Store the unopened kit in the fridge at 2-8°C for up to 6 months. Once opened store individual kit contents according to components