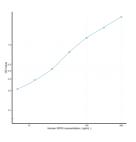

### **PRODUCT PROPERTIES**

 Detection
 6.25-400ng/mL

 Sensitivity
 2.42ng/mL

 Detection
 6.25-400ng/mL

 Limit
 4.5 hrs

 Assay Time
 4.5 hrs

 Storage
 Store the unopened kit in the fridge at 2-8°C for up to 6 months. Once opened store individual kit contents according to components table provided with the kit.