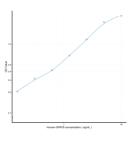

## **PRODUCT PROPERTIES**

| Detection<br>Sensitivity | 0.156-10ng/mL<br>0.059ng/mL                                                                                                         |
|--------------------------|-------------------------------------------------------------------------------------------------------------------------------------|
| Detection                | 0.156-10ng/mL                                                                                                                       |
| Limit                    |                                                                                                                                     |
| Assay Time               | 4.5 hrs                                                                                                                             |
| Storage                  | Store the unopened kit in the fridge at 2-8°C for up to 6 months. Once opened store individual kit contents according to components |
| Instruction              | table provided with the kit.                                                                                                        |
| Note                     | STRICTLY FOR FURTHER SCIENTIFIC RESEARCH USE ONLY (RUO). MUST NOT TO BE USED IN DIAGNOSTIC OR THERAPEUTIC                           |
|                          | APPLICATIONS.                                                                                                                       |