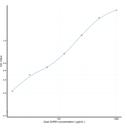

### **PRODUCT PROPERTIES**

 Detection Sensitivity
 15.6-1000pg/mL

 6.4pg/mL
 15.6-1000pg/mL

 Detection Limit
 15.6-1000pg/mL

 Assay Time
 4.5 hrs

 Storate Instruction
 Kore the unopened kit in the fridge at 2-8°C for up to 6 months. Once opened store individual kit contents according to components table provided with the kit.