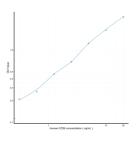

#### **PRODUCT PROPERTIES**

| Detection<br>Sensitivity | 0.312-20ng/mL                                                                                                                       |
|--------------------------|-------------------------------------------------------------------------------------------------------------------------------------|
|                          |                                                                                                                                     |
|                          | 0.312-20ng/mL                                                                                                                       |
| Limit                    |                                                                                                                                     |
| Assay Time               | 4.5 hrs                                                                                                                             |
| Storage                  | Store the unopened kit in the fridge at 2-8°C for up to 6 months. Once opened store individual kit contents according to components |
| Instruction              | table provided with the kit.                                                                                                        |
| Note                     | STRICTLY FOR FURTHER SCIENTIFIC RESEARCH USE ONLY (RUO). MUST NOT TO BE USED IN DIAGNOSTIC OR THERAPEUTIC                           |
|                          | APPLICATIONS.                                                                                                                       |