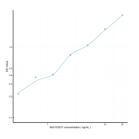

### **PRODUCT PROPERTIES**

| Detection<br>Sensitivity | 0.312-20ng/mL<br>0.136ng/ml                                                                               |
|--------------------------|-----------------------------------------------------------------------------------------------------------|
|                          | 0.312-20ng/mL                                                                                             |
| Assay Time               | 4.5 hrs                                                                                                   |
| Storage<br>Instruction   |                                                                                                           |
|                          | STRICTLY FOR FURTHER SCIENTIFIC RESEARCH USE ONLY (RUO). MUST NOT TO BE USED IN DIAGNOSTIC OR THERAPEUTIC |
|                          | APPLICATIONS.                                                                                             |