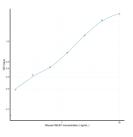

### **PRODUCT PROPERTIES**

 Detection
 0.156-10ng/mL

 Sensitivity
 0.053ng/mL

 Detection
 0.156-10ng/mL

 Limit
 .

 Assay Time
 Storage

 Storage
 Store the unopened kit in the fridge at 2-8°C for up to 6 months. Once opened store individual kit contents according to components table provided with the kit.