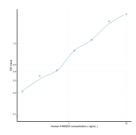

Short This FAM20A Sandwich ELISA Kit is an in-vitro enzyme-linked immunosorbent assay for the measurement of samples in human tissue

**Description** homogenates or other biological fluids...

Applications ELISA Reactivity Human

## **PRODUCT PROPERTIES**

 Detection
 0.156-10ng/mL

 Sensitivity
 0.069ng/mL

 Detection
 0.156-10ng/mL

 Limit
 4.5 hrs

Storage Store the unopened kit in the fridge at 2-8°C for up to 6 months. Once opened store individual kit contents according to components

**Instruction** table provided with the kit.

Note STRICTLY FOR FURTHER SCIENTIFIC RESEARCH USE ONLY (RUO). MUST NOT TO BE USED IN DIAGNOSTIC OR THERAPEUTIC

APPLICATIONS.

## **TARGET INFORMATION**

Sample Types tissue homogenates or other biological fluids.

Gene Symbol FAM20A Uniprot ID FA20A\_HUMAN



This product is suitable for in-vitro studies under the RESEARCH USE ONLY [RUO] licence. This product must not be used as for diagnostic or other medical purposes. St John's Laboratory Ltd, Knowledge Dock Business Centre, University Way, London, E16 2RD | Tel: 0208 223 3081