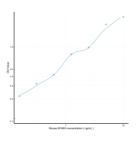

## **PRODUCT PROPERTIES**

| Detection<br>Sensitivity | 0.156-10ng/mL<br>0.051ng/mL                                                                               |
|--------------------------|-----------------------------------------------------------------------------------------------------------|
| Detection                | 0.156-10ng/mL                                                                                             |
| Limit                    |                                                                                                           |
| Assay Time               | 4.5 hrs                                                                                                   |
| Storage                  |                                                                                                           |
| Instruction              | table provided with the kit.                                                                              |
| Note                     | STRICTLY FOR FURTHER SCIENTIFIC RESEARCH USE ONLY (RUO). MUST NOT TO BE USED IN DIAGNOSTIC OR THERAPEUTIC |
|                          | APPLICATIONS.                                                                                             |
|                          |                                                                                                           |