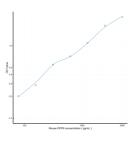

### **PRODUCT PROPERTIES**

|             | 78.1-5000pg/mL<br>25pg/mL                                                                                                           |
|-------------|-------------------------------------------------------------------------------------------------------------------------------------|
| Detection   | 78.1-5000pg/mL                                                                                                                      |
| Limit       |                                                                                                                                     |
| Assay Time  | 4.5 hrs                                                                                                                             |
| Storage     | Store the unopened kit in the fridge at 2-8°C for up to 6 months. Once opened store individual kit contents according to components |
| Instruction | table provided with the kit.                                                                                                        |
| Note        | STRICTLY FOR FURTHER SCIENTIFIC RESEARCH USE ONLY (RUO). MUST NOT TO BE USED IN DIAGNOSTIC OR THERAPEUTIC                           |
|             | APPLICATIONS.                                                                                                                       |