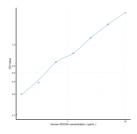

## **PRODUCT PROPERTIES**

Detection 0.156-10ng/mL Sensitivity 0.063ng/mL **Detection** 0.156-10ng/mL Limit Assay Time 4.5 hrs

Storage Store the unopened kit in the fridge at 2-8°C for up to 6 months. Once opened store individual kit contents according to components