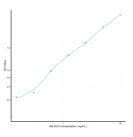

### **PRODUCT PROPERTIES**

 Detection
 0.156-10ng/mL

 Sensitivity
 0.054ng/mL

 Detection
 0.156-10ng/mL

 Limit
 0.156-10ng/mL

 Assay Time
 4.5 hrs

 Store the unopened kit in the fridge at 2-8°C for up to 6 months. Once opened store individual kit contents according to components table provided with the kit.