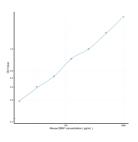

### **PRODUCT PROPERTIES**

| Detection<br>Sensitivity | 15.6-1000pg/mL<br>6.3pa/mL                                                                                                          |
|--------------------------|-------------------------------------------------------------------------------------------------------------------------------------|
| •                        | 15.6-1000pg/mL                                                                                                                      |
| Limit                    |                                                                                                                                     |
| Assay Time               | 4.5 hrs                                                                                                                             |
| Storage                  | Store the unopened kit in the fridge at 2-8°C for up to 6 months. Once opened store individual kit contents according to components |
| Instruction              | table provided with the kit.                                                                                                        |
| Note                     | STRICTLY FOR FURTHER SCIENTIFIC RESEARCH USE ONLY (RUO). MUST NOT TO BE USED IN DIAGNOSTIC OR THERAPEUTIC                           |
|                          | APPLICATIONS.                                                                                                                       |