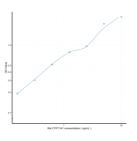

#### **PRODUCT PROPERTIES**

| Detection   | 0.156-10ng/mL                                                                                                                       |
|-------------|-------------------------------------------------------------------------------------------------------------------------------------|
| Sensitivity | 0.064ng/mL                                                                                                                          |
| Detection   | 0.156-10ng/mL                                                                                                                       |
| Limit       |                                                                                                                                     |
| Assay Time  | 4.5 hrs                                                                                                                             |
| Storage     | Store the unopened kit in the fridge at 2-8°C for up to 6 months. Once opened store individual kit contents according to components |
| Instruction | table provided with the kit.                                                                                                        |
| Note        | STRICTLY FOR FURTHER SCIENTIFIC RESEARCH USE ONLY (RUO). MUST NOT TO BE USED IN DIAGNOSTIC OR THERAPEUTIC                           |
|             | APPLICATIONS.                                                                                                                       |