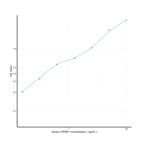

#### **PRODUCT PROPERTIES**

| Detection   | 0.156-10ng/mL    |
|-------------|------------------|
| Sensitivity | 0.060ng/mL       |
| Detection   | 0.156-10ng/mL    |
| Limit       |                  |
| Assay Time  | 4.5 hrs          |
| Storage     | Store the unope  |
| Instruction | table provided w |
| Note        | STRICTLY FOR     |