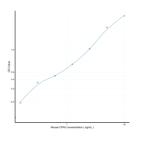

## **PRODUCT PROPERTIES**

Detection 0.156-10ng/mL Sensitivity 0.054ng/mL Detection 0.156-10ng/mL Limit Assay Time 4.5 hrs Storage Store the unopened kit in the fridge at 2-8°C for up to 6 months. Once opened store individual kit contents according to components Instruction table provided with the kit. Note STRICTLY FOR FURTHER SCIENTIFIC RESEARCH USE ONLY (RUO). MUST NOT TO BE USED IN DIAGNOSTIC OR THERAPEUTIC APPLICATIONS.