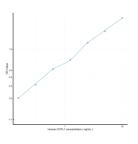

### **PRODUCT PROPERTIES**

| Detection<br>Sensitivity | 0.156-10ng/mL<br>0.058ng/mL                                                                                                         |
|--------------------------|-------------------------------------------------------------------------------------------------------------------------------------|
| Detection                | 0.156-10ng/mL                                                                                                                       |
| Limit                    |                                                                                                                                     |
| Assay Time               | 4.5 hrs                                                                                                                             |
| Storage                  | Store the unopened kit in the fridge at 2-8°C for up to 6 months. Once opened store individual kit contents according to components |
| Instruction              | table provided with the kit.                                                                                                        |
| Note                     | STRICTLY FOR FURTHER SCIENTIFIC RESEARCH USE ONLY (RUO). MUST NOT TO BE USED IN DIAGNOSTIC OR THERAPEUTIC                           |
|                          | APPLICATIONS.                                                                                                                       |
|                          | STRICTLY FOR FURTHER SCIENTIFIC RESEARCH USE ONLY (RUO). MUST NOT TO BE USED IN DIAGNOSTIC OR THERAPEUTIC                           |