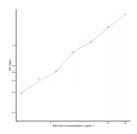

## **PRODUCT PROPERTIES**

Detection 0.312-20ng/mL Sensitivity 0.134ng/mL Detection Limit 0.312-20ng/mL Assay Time 4.5 hrs

Storage Store the unopened kit in the fridge at 2-8°C for up to 6 months. Once opened store individual kit contents according to components