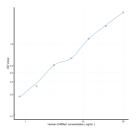

#### PRODUCT PROPERTIES

| Detection   | 0.781-50ng/mL |
|-------------|---------------|
| Sensitivity | 0.28ng/mL     |
| Detection   | 0.781-50ng/mL |
| Limit       |               |

Assay Time 4.5 hrs