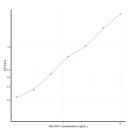

### **PRODUCT PROPERTIES**

| Detection   | 0.156-10ng/mL                                                                                                                       |
|-------------|-------------------------------------------------------------------------------------------------------------------------------------|
| Sensitivity | 0.054ng/mL                                                                                                                          |
| Detection   | 0.156-10ng/mL                                                                                                                       |
| Limit       |                                                                                                                                     |
| Assay Time  | 4.5 hrs                                                                                                                             |
| Storage     | Store the unopened kit in the fridge at 2-8°C for up to 6 months. Once opened store individual kit contents according to components |
| Instruction | table provided with the kit.                                                                                                        |
| Note        | STRICTLY FOR FURTHER SCIENTIFIC RESEARCH USE ONLY (RUO). MUST NOT TO BE USED IN DIAGNOSTIC OR THERAPEUTIC                           |
|             | APPLICATIONS.                                                                                                                       |
|             |                                                                                                                                     |