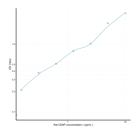

## **PRODUCT PROPERTIES**

 Detection
 0.156-10ng/mL

 Sensitivity
 0.067ng/mL

 Detection
 0.156-10ng/mL

 Limit
 4.5 hrs

Storage Store the unopened kit in the fridge at 2-8°C for up to 6 months. Once opened store individual kit contents according to components