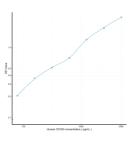

# PRODUCT PROPERTIES

Detection 78.1-5000pg/mL Sensitivity 30pg/mL Detection 78.1-5000pg/mL Limit Assay Time 4.5 hrs Storage Store the unopened kit in the fridge at 2-8°C for up to 6 months. Once opened store individual kit contents according to components Instruction table provided with the kit. Note STRICTLY FOR FURTHER SCIENTIFIC RESEARCH USE ONLY (RUO). MUST NOT TO BE USED IN DIAGNOSTIC OR THERAPEUTIC APPLICATIONS.